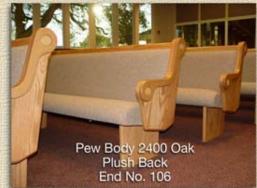

## **HOLY CROSS CATHOLIC CHURCH** Porterville - California - Fr. Scott Daugherty

Cardinal Pew Body 2400 - Ergonomic Back - Fully Upholstered Pew. Manufactured, Designed and Installed by Cardinal CHURCH FURNITURE

CHURCH FURNITURE Designers and Manufacturers.

**AZUSA CALIFORNIA**