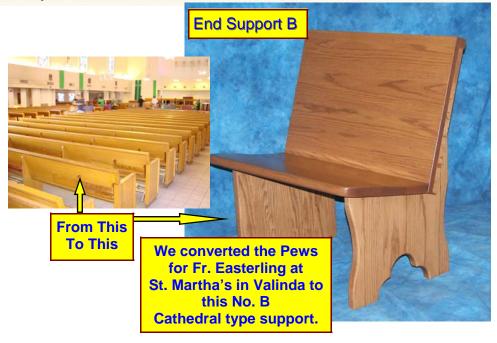

# Valinda - California

**Designed and Re Manufactured by** 

CHURCH FURNITURE Designers and Manufacturers. **AZUSA CALIFORNIA** 

Attention to detail - Fine Craftsmanship in SOLID LUMBER from the LAMBRECHT FAMILY- Since 1946!

### We custom designed this California Mission

Style Pew for Monsignor Excovel at St. Anthony of Padua in Reedley. Previously we completely Re Furbished his Pews at the **Shrine of St. Therese** In Fresno.