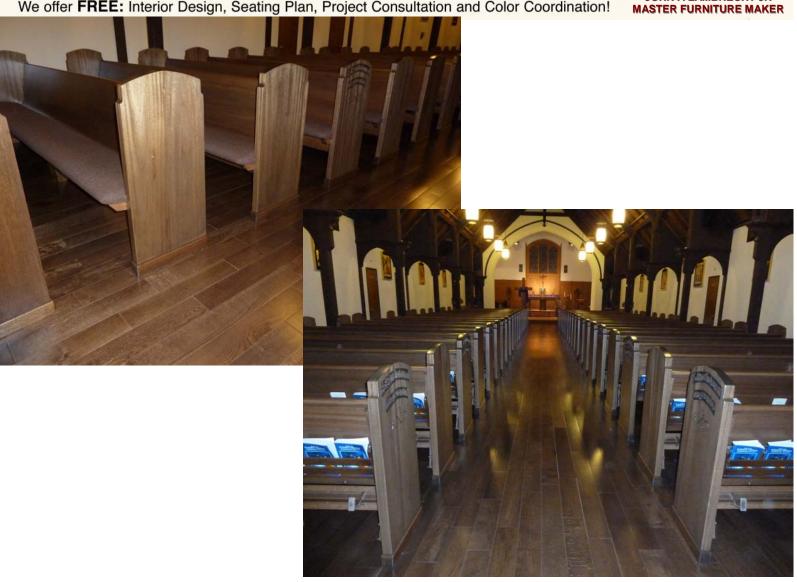

# OUR LADY OF THE LAKE Lake Arrowhead - California

Designed and Installed in 2005 by Cardinal CHURCH FURNITURE

CHURCH FURNITURE Designers and Manufacturers.

**AZUSA CALIFORNIA** 

Attention to detail - Fine Craftsmanship in SOLID LUMBER from the LAMBRECHT FAMILY- Since 1946!