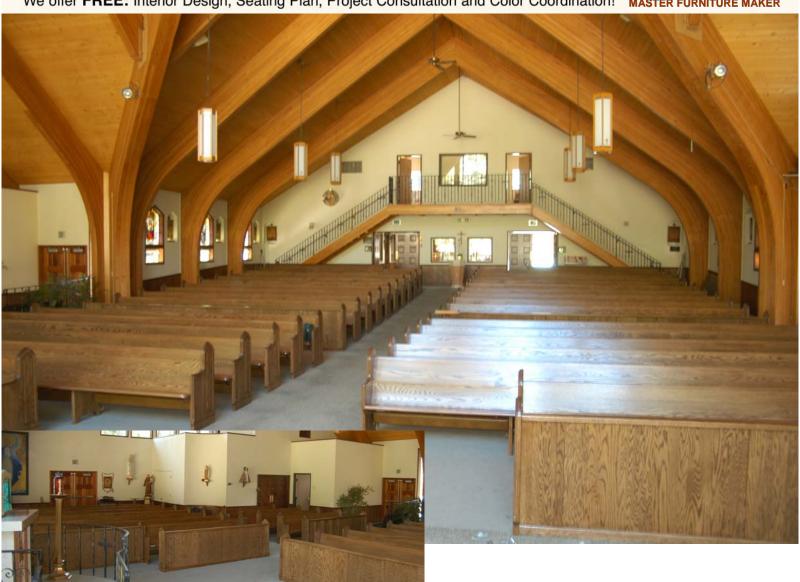

# OUR LADY OF THE LAKE Lake Arrowhead - California

Designed and Installed in 2005 by Cardinal CHURCH FURNITURE

CHURCH FURNITURE Designers and Manufacturers.

**AZUSA CALIFORNIA** 

Attention to detail - Fine Craftsmanship in SOLID LUMBER from the LAMBRECHT FAMILY- Since 1946!

401 S. Irwindale Avenue · Azusa, California 91702

FACTORY PHONES: (800) 334-7611 · (626) 334-5252 · FAX: (626) 334-8277