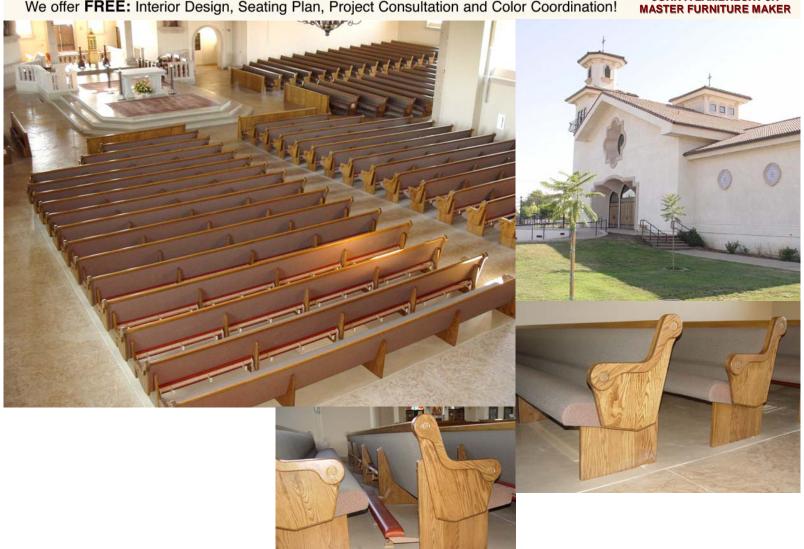

### SACRED HEART CATHOLIC CHURCH

West Covina - California

Designed and Installed in 1958 by Cardinal CHURCH FURNITURE then Re Manufactured in 2000 by

CHURCH FURNITURE Designers and Manufacturers. AZUSA CALIFORNIA