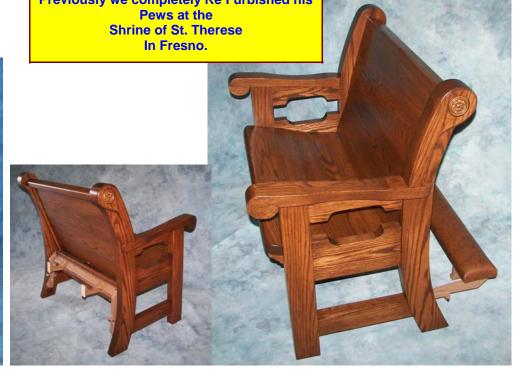

### We custom designed this California Mission

Style Pew for Monsignor Excovel at St. Anthony of Padua in Reedley. Previously we completely Re Furbished his Pews at the **Shrine of St. Therese** In Fresno.