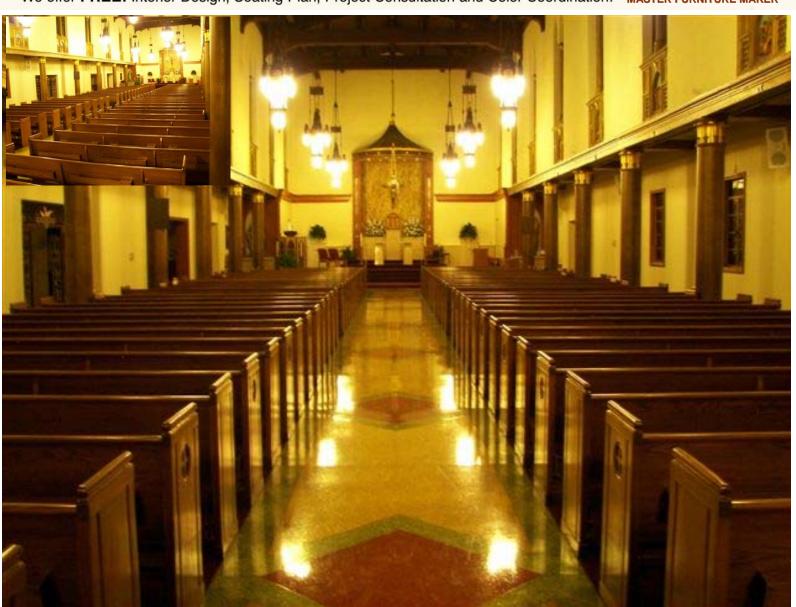

### SACRED HEART CATHOLIC CHURCH

West Covina - California

Designed and Installed in 1958 by Cardinal CHURCH FURNITURE then Re Manufactured in 2000 by

CHURCH FURNITURE Designers and Manufacturers. AZUSA CALIFORNIA

401 S. Irwindale Avenue · Azusa, California 91702

Attention to detail - Fine Craftsmanship in SOLID LUMBER from the LAMBRECHT FAMILY- Since 1946!

FACTORY PHONES: (800) 334-7611 · (626) 334-5252 · FAX: (626) 334-8277

We offer FREE: Interior Design, Seating Plan, Project Consultation and Color Coordination! MASTER FURNITURE MAKER